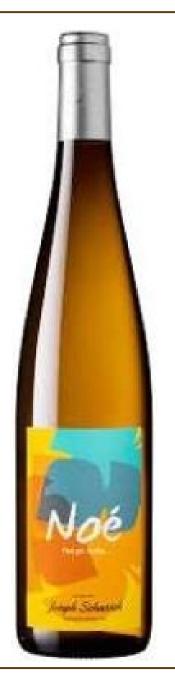

# 2021 Noe Alsace

#### **Alsace**

# Domaine J, Scharsch

### The Grape

50% Riesling, 50% Pinot Gris

#### **Tasting Note**

There are floral and lemony aromas, along with frank, nutty notes. This wine is very present and persistent in the mouth. A fine, gastronomical wine that pairs well with fish, white meats and many cheeses.